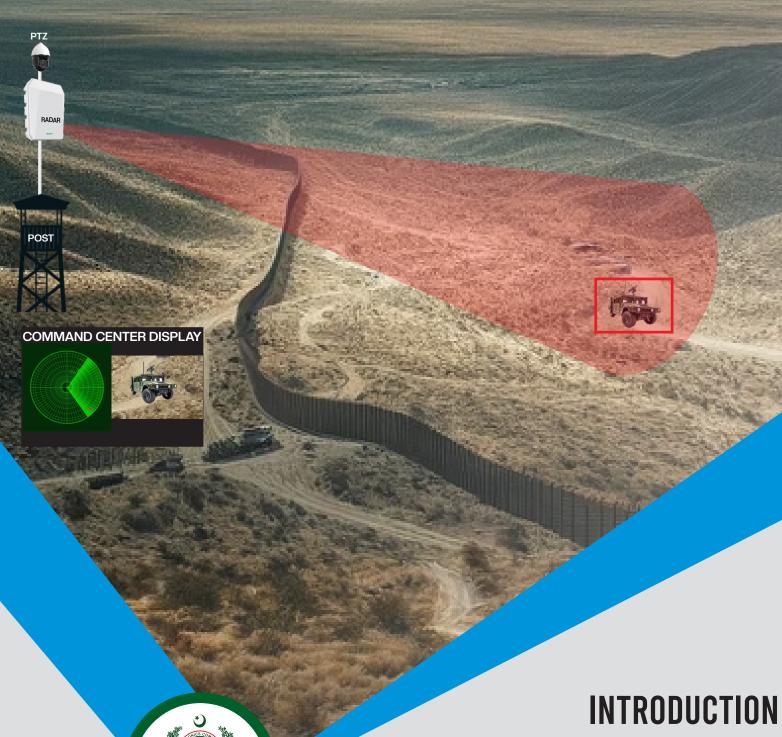

**ZALLUQ** Radar series addresses a broad range of security requirements in the defence and homeland security applications

Advanced radar technologies integrated with smart surveillance real time day/night camera that provide class-leading protection against both conventional & asymmetric /terrorist threats in application areas like Border Security, Area Fencing, Airports / Critical Installations, Commercial Buildings

## WHY SHOULD RADAR BE ADDED TO PERIMETERS INTRUSION DETECTION SYSTEM

- Enables wide area monitoring for large open areas
- Reduces infrastructure costs (as wide FOV and extended range requires fewer cameras for coverage)
- Detects intruders beyond the fence line for early threat warnings
- Tracks multiple human or vehicle targets simultaneously