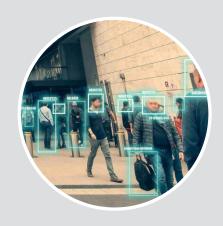

# ARTIFICIAL INTELLIGENCE



NECOP is deeply engaged in the development of Artificial Intelligence technologies, with a focus on delivering innovative solutions to both industrial partners and security domains. We aim to drive progress and support the growth of Al-based surveillance, security, real-time monitoring & identification and healthcare solutions.

## AI BASED CAPABILITIES

#### **CROWED MONITORING & IDENTIFICATION**



#### **ANPR FOR CCTV NETWORKS**



#### **WAYPOINT MISSION EXECUTION & PAYLOAD**



#### **CLUSTER & BEHAVIORAL ANALYSIS**



### RF ID BASE VEHICLE TRACKING SYSTEM



#### **COVRID & CHESRAID**

A cost effective and quick solution for detection of corona virus COVID-19 named as **COVRAID**. It is an Al based solution that works on patient's X-Ray scans. **CHESRAID** provides real-time diagnostics of patient's lungs using digital X-ray, measures severity of the infection and detection of 15 different types of abnormalities / Diseases.



#### NATIONAL ELECTRONICS COMPLEX OF PAKISTAN

For Enquiries: info@necop.gov.pk