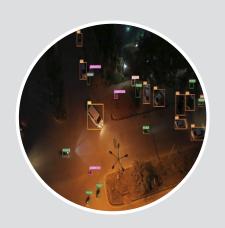

# ARTIFICIAL INTELLIGENCE



NECOP is deeply engaged in the development of Artificial Intelligence technologies, with a focus on delivering innovative solutions to both industrial partners and security domains. We aim to drive progress and support the growth of Al-based surveillance, security, real-time monitoring & identification and healthcare solutions.

## AI BASED CAPABILITIES

#### **CROWED MONITORING & IDENTIFICATION**



#### **ANPR FOR CCTV NETWORKS**



#### **WAYPOINT MISSION EXECUTION & PAYLOAD**



#### **CLUSTER & BEHAVIORAL ANALYSIS**



### RF ID BASE VEHICLE TRACKING SYSTEM



#### **COVRID & CHESRAID**

A cost effective and quick solution for detection of corona virus COVID-19 named as **COVRAID**. It is an Al based solution that works on patient's X-Ray scans. **CHESRAID** provides real-time diagnostics of patient's lungs using digital X-ray, measures severity of the infection and detection of 15 different types of abnormalities / Diseases.



#### NATIONAL ELECTRONICS COMPLEX OF PAKISTAN

For Enquiries: info@necop.gov.pk